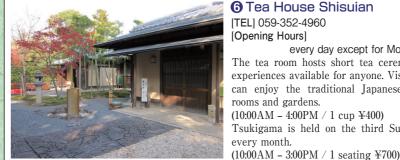

### **6** Tea House Shisuian [TEL] 059-352-4960 [Opening Hours]

every day except for Monday The tea room hosts short tea ceremony experiences available for anyone. Visitors can enjoy the traditional Japanese tea rooms and gardens.

(10:00AM - 4:00PM / 1 cup ¥400) Tsukigama is held on the third Sunday every month.

Yokkaichi Port has become shallow sea depth for an earthquake.

So he did the restoration of the harbor with their own private property from 1873 11 years. Thanks to this, Yokkaichi port started trade with foreign countries in 1899.