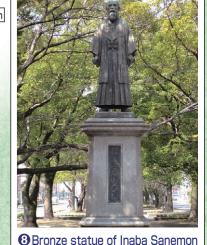

(10:00AM - 4:00PM / 1 cup ¥400) Tsukigama is held on the third Sunday every month.

Yokkaichi Port has become shallow sea depth for an earthquake.

So he did the restoration of the harbor with their own private property from 1873 11 years. Thanks to this, Yokkaichi port started trade with foreign countries in 1899.

You can buy SIM-card

v

Bronze statue of Inaba Sanemon

**8** •

YAMADA DENKI

\*You carrier need to register in order to use it.