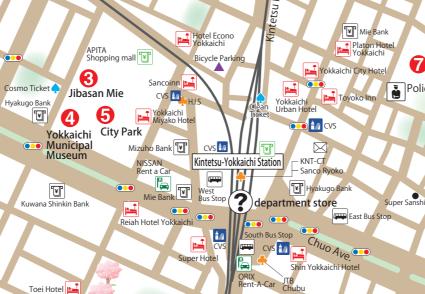

### **6**City Park

Suwa Park & Community Center

¥

The park's water monument "Bridge of 7 seas" is a popular meeting spot and location for relaxation. Events are held in the plaza on holidays.

Tokaido (Edo-period Edo-kyoto

#### Suwa Park & Community Center (Suwa-Koryu-Kan)

[TEL] 059-350-8411

[Opening Hours] 9:30AM - 6:30PM [Closed] Monday

> (the next day in the case of National Holidays)

The building is a modern library constructed using reinforced concrete with a brick finish, donated by a local businessman in 1929. It was specified as a Registered Tangible Cultural Property by the country in 2003.