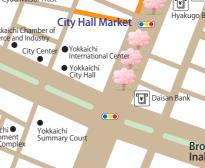

## Regular Markets

A town with a flourishing market a long time. The market is a staple element to the daily life of the citizens.

- Ocity Hall Market (City Hall North) Event Date Days with the number 1, 6, 3, 8 7:00AM - NOON
- •Fureai Yon-no-Ichi (First Avenue Shopping Street) Event Date Days with the number 4 9:00AM - 1:00PM
- Nandemo Yokka-no-Ichi (Suwa Shinmmichi and Mitaki Street) Event Date Last Sunday at the end of each month (1 week earlier in December) 9:00AM - 4:00PM Antiques, daily goods, recycle furniture including pottery, used books, etc.
- Farmer's Market Yokka-no-lchi (IR Yokkaichi Station Plaza) Event Date 4th of each month 8:00AM - 3:00PM

## ATM (Automated Teller Machine)

Kintetsu Yokkaichi 2F Mie Bank Daisan Bank Hyakugo Bank Station AEON Bank Resona Bank APITA Yokkaichi 1F Tokyo-Mitsubishi UFJ Bank Hyakugo Bank Mie Bank Daisan Bank Kitaiseueno Shinkin Bank Kuwana Shinkin Bank